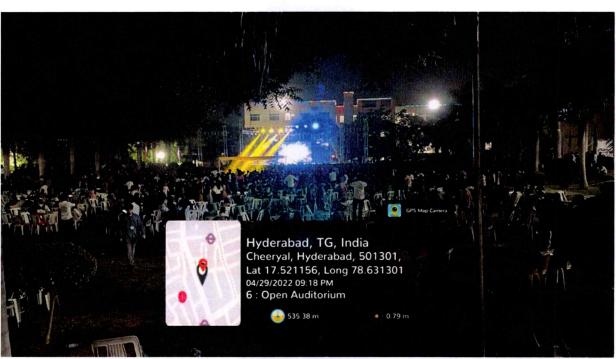

**Open Auditorium** 

Open Auditorium

**Gymnasium Centre** 

**Gymnasium Centre** 

9

PRINCIPAL
Geethanjali College of Engg. and Tech.
Cheeryal (V), Keesara (M), Medchal Dist.(E.S.)-581 381.