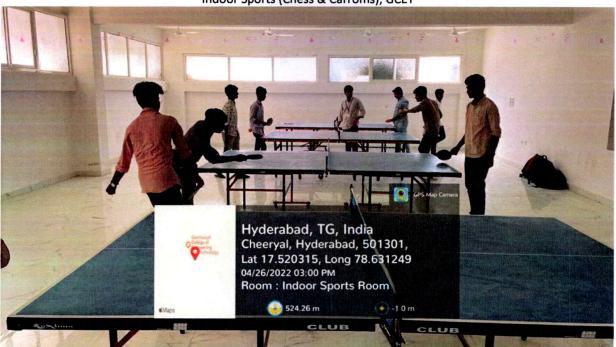

Outdoor Sports (FootBall), GCET

Geethanjali College of Engg. and Fech. Cheeryal (V), Keesare (M), Medchal Dist.(T.S.)-501 301.

Indoor Sports (Chess & Carroms), GCET

Indoor Sports (Table Tennis), GCET

7

PRINCIPAL
Geethanjali College of Engg. and Teeth.
Cheeryal (V), Keesara (M), Medchal Dist.(I.S.)-591 394.